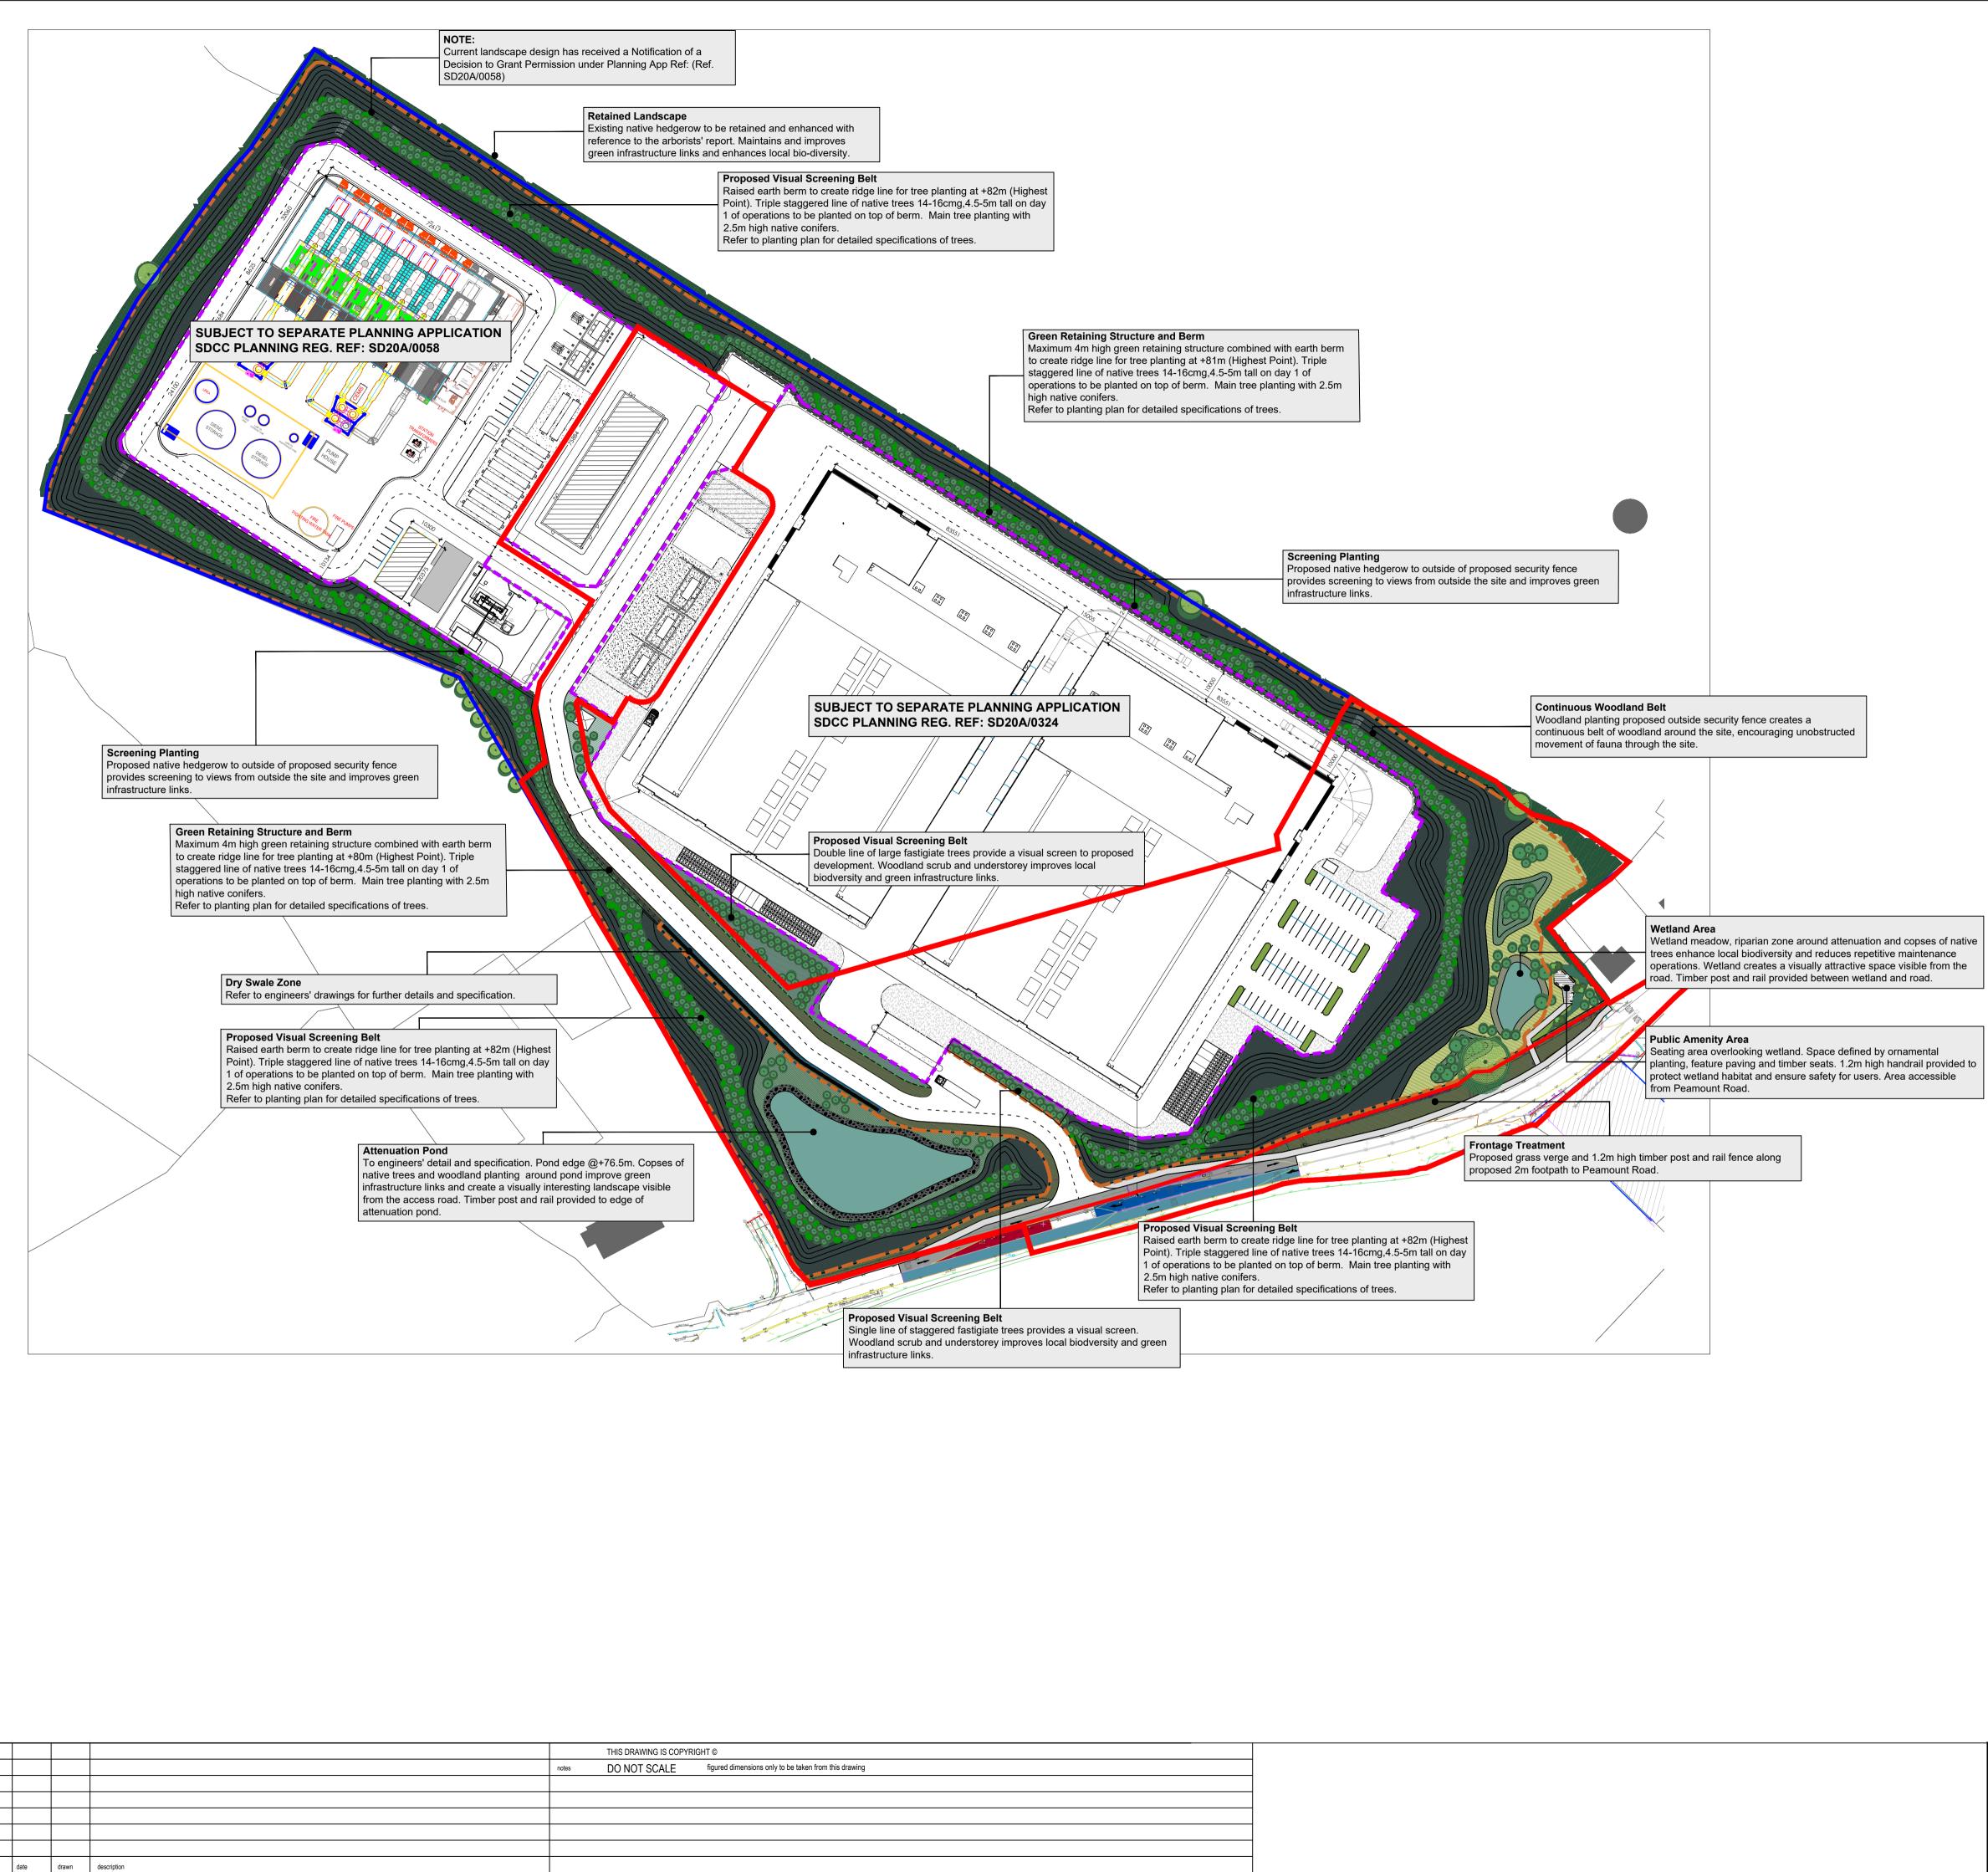

| Legend |                                                                                                                                                                                                                                                                                                                                                                                                                  |
|--------|------------------------------------------------------------------------------------------------------------------------------------------------------------------------------------------------------------------------------------------------------------------------------------------------------------------------------------------------------------------------------------------------------------------|
|        | Application Boundary                                                                                                                                                                                                                                                                                                                                                                                             |
|        | Property Boundary                                                                                                                                                                                                                                                                                                                                                                                                |
|        | Existing Trees to be Retained.                                                                                                                                                                                                                                                                                                                                                                                   |
|        | <b>Proposed Native Woodland .</b><br>To create a biodiverse native habitat around the perimeter and<br>throughout the site. New planting designed to create a network of<br>ecological corridors linking with existing vegetation to be retained.<br>Planted as transplants with 10% of trees as 6-8 cmg. min 2m high. As<br>the planting matures a visual screen will be created. Refer to planting<br>schedule |
|        | <b>Proposed Native Woodland Understory/Scrub Planting</b><br>To create a biodiverse native habitat around the perimeter and<br>throughout the site. New planting designed to create a network of<br>ecological corridors linking with existing vegetation to be retained.<br>Native hedgerow and woodland species planted as transplants to<br>provide low understory planting to copses of trees.               |
|        | <b>Proposed Medium or Large Deciduous Tree Planting</b><br>To be planted at heights required to give an immediate impact and create a<br>visual screen where required. Refer to planting schedule for specific<br>specifications                                                                                                                                                                                 |
|        | <b>Proposed Native Coniferous Tree Planting</b><br>To be planted at heights required to give an immediate impact and create a<br>visual screen where required. To complement and strengthen the<br>screening level provided by the large deciduous tree planting. Refer to<br>planting schedule for specific specifications                                                                                      |
|        | <b>Wildflower Meadow</b><br>Area to be managed as a wildflower meadow to improve the biodiversity of<br>the local environment and reduce maintenance operations                                                                                                                                                                                                                                                  |
|        | Grass Seeding<br>Area to be managed as ornamental lawn/amenity grass.                                                                                                                                                                                                                                                                                                                                            |
|        | <b>Proposed Native Hedgerow Planting</b><br>Provides a visual screen and improved green infrastructure links.Refer to<br>planting plan for further details and specification.                                                                                                                                                                                                                                    |
|        | <b>Ornamental Shrub/Groundcover Planting</b><br>Refer to planting plan for further details and specification.                                                                                                                                                                                                                                                                                                    |
|        | Security Fence<br>Refer to architects' detail and specification.                                                                                                                                                                                                                                                                                                                                                 |
|        | <b>Timber Post and Rail Fence</b><br>1.2m high timber post and rail fence to boundary with public road. 1.5m wide<br>grass verge provided.                                                                                                                                                                                                                                                                       |
|        | <b>Dry Swale</b><br>Refer to engineers' drawings for further details and specification.                                                                                                                                                                                                                                                                                                                          |
|        | <b>Retaining Structure</b><br>Maximum 4m high - earth berms to bank from top of retaining structures down                                                                                                                                                                                                                                                                                                        |